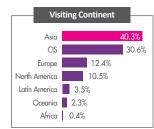

## The Most Valuable Opportunities for Your Business

Steady Increase of International **Buyers** 

#### 1:1 Business Matching Program

- Meetings with buyer companies from 40 countries are exclusively available for K-Beauty Expo Korea Exhibitors

Visiting Countries(Top 10)