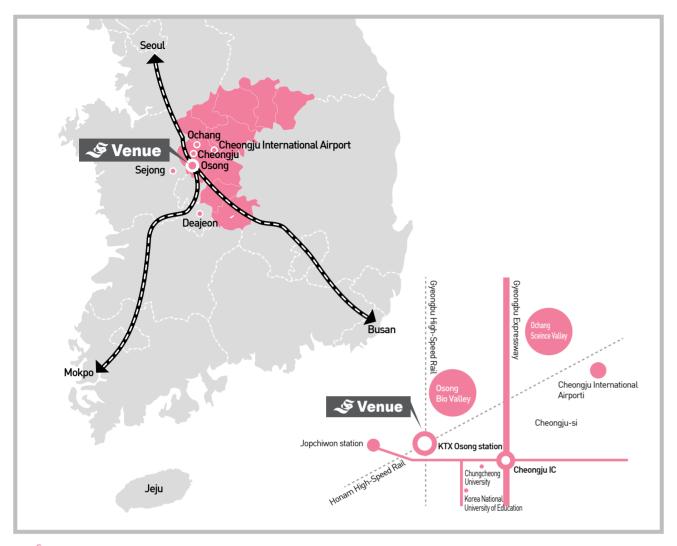

### • via Cheongju International Airport

- \* Cheongju International Airport ↔ KTX Osong Station (20 min, by taxi) / Take either bus no. 747, 750, or 751 (Get off at Osong Station, 30min)
- via Incheon International Airport
- × Incheon International Airport station ↔ KTX Seoul Station (47 min, by airport train)

### By KTX

• Seoul Station  $\leftrightarrow$  Osong Station (48 min.) • Busan Station  $\leftrightarrow$  Osong Station (115 min.) • Gwangju Songjeong Station  $\leftrightarrow$  Osong Station (60 min.) \* Osong Station: (043) 231-4542/ Korail 1544-7788 (www.korail.com)

### By Intercity bus

• Seoul Nambu Terminal (Seocho-dong) → Cheongju Intercity Bus Terminal (90 min.) → Take either bus no. 500, 511 or 747 (Get off at Osong Station/30 min.)

### 

- Gyeongbu Expressway | Take the Cheongju IC head to Sejong City Take the bridge underpass (Road #36) Osong Bio Valley  $\rightarrow$  Osong Station
- Jungbu Expressway | Take the Ochang IC  $\rightarrow$  Turn right towards Ochang  $\rightarrow$  Turn left at Ochang Science Valley intersection  $\rightarrow$ through the Oksan Bridge intersection  $\rightarrow$  through Shinchon intersection  $\rightarrow$  Take Road #508  $\rightarrow$  Osong Station